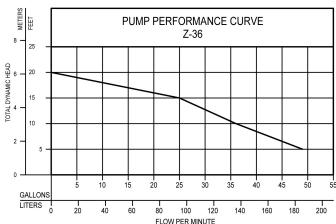

#### **Features**

- 36 GPM / 2,160 GPH @ 10' TDH
- Heavy duty permanent magnetic DC motor
- Stainless Steel shaft and column
- Durable molded plastic base
- Adjustable vertical float switch
- Audible alarm sounds while system is running
- Quiet multi-stage 2 amp charger
- Pre-assembled for ease of installation
- 3 year limited warranty

#### Note:

- As battery discharges, pump output decreases
- This product requires regular maintenance.
- Please refer to the owners manual