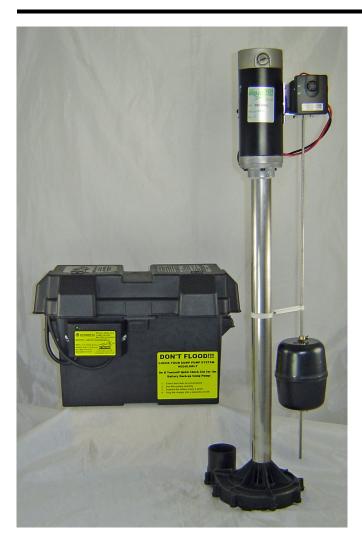

# Upright 12 Volt DC Battery Back-Up Sump Pump Model PZO-Z-36

#### **Features**

- 36 GPM / 2,160 GPH @ 10' TDH
- Heavy duty permanent magnetic DC motor
- Stainless Steel shaft and column
- Durable molded plastic base
- Adjustable vertical float switch
- Audible alarm sounds while system is running
- Quiet multi-stage 2 amp charger
- Pre-assembled for ease of installation
- 3 year limited warranty

## Pre-assembled as Pictured, To Include:

Pump, Switch, Battery Charger, Batter Box, and Audible Alarm