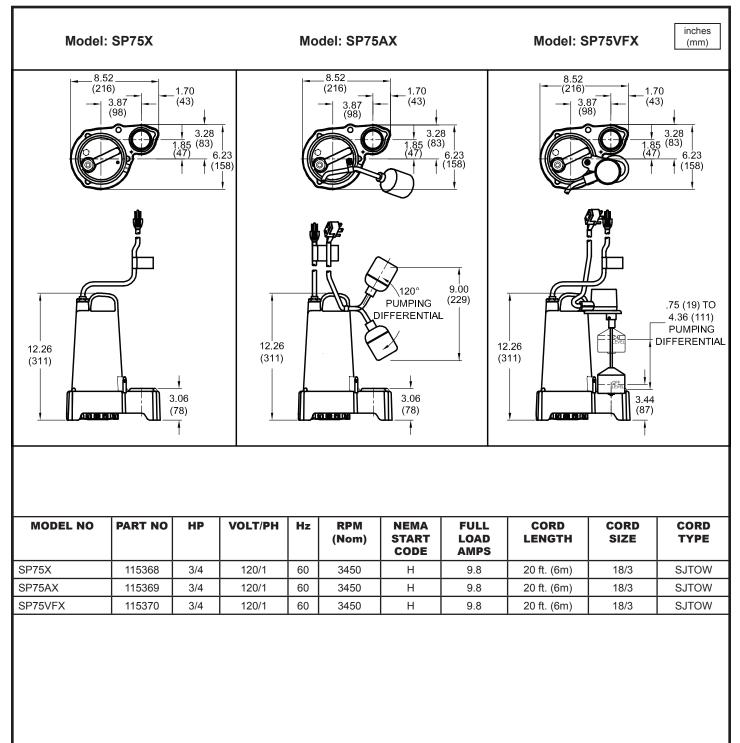

## Series SP75

DATE

9/10

1/2" Spherical Solids Handling Manual & Automatic, Submersible Sump /Effluent

## Sump Pumps



A Crane Co. Company

USA: (937) 778-8947 • Canada: (905) 457-6223 • International: (937) 615-3598

# Series SP75

1/2" Spherical Solids Handling Manual & Automatic, Submersible Sump /Effluent



### Sump Pumps



#### **IMPORTANT !**

1.) PUMP MAY BE OPERATED "DRY" FOR EXTENDED PERIODS WITHOUT DAMAGE TO MOTOR AND/OR SEALS.

2.) THIS PUMP IS NOT APPROPRIATE FOR THOSE APPLICATIONS SPECIFIED AS CLASS I DIVISION I HAZARDOUS LOCATIONS.

3.) INSTALLATIONS SUCH AS DECORATIVE FOUNTAINS OR WATER FEATURES PROVIDED FOR VISUAL ENJOYMENT MUST BE INSTALLED IN ACCORDANCE WITH THE NATIONAL ELECTRIC CODE ANSI/NFPA 70 AND/OR THE AUTHORITY HAVING JURISDICTION. THIS PUMP IS NOT INTENDED FOR USE IN SWIMMING POOLS, RECREATIONAL WATER PARKS, OR INSTALLATIONS IN WHICH HUMAN CONTACT WITH PUMPED MEDIA IS A COMMON OCCURRENCE.





**PUMPS & SYSTEMS** 

A Crane Co. Company

USA: (937) 778-8947 • Canada: (905) 457-6223 • International: (937) 615-3598