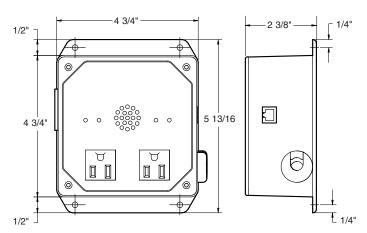

system.
- Audible alarm and light
- Dry contacts for remote monitoring
- Optional dialer for remote alert
- Optional battery back-up to run entire system during a power outage
- U.L. Listed and made in the U.S.A.

## TYPICAL INSTALLATION



due to its ability to eliminate the threat of flooding due to a bad pump switch. The PumpGuard features an alarm override circuit and switch that will not only sound an alarm but override your primary pump switch and run your pump if the switch fails. It is designed specifically for use with fully-automatic 115V sump or sewage pumps utilizing a two-cord piggyback switch system. Combine your PumpGuard with an optional dialer for remote alert and an optional battery back up system for the ultimate in flood protection!



U.L. Listed

#### **Dimensions**



Shipping weight: 3.2 lbs.

## **OPTIONS**

#### **Phone Dialer**

- Connect your PumpGuard to our available phone dialer for notification of an emergency via any combination of telephones, cellular phones and pagers
- Dialer will call up to nine different numbers using your preprogrammed, 40 second emergency message
- Dialer will override an occupied line for an emergency call
- Power failure alarm alerts you to a power outage

### **SUMPRO**

- Install the fully-automatic 115V Sumpro Battery Back-Up System that operates on either AC or DC power
- Sumpro will operate your entire pump system during a power outage keeping your basement dry
- Provides ultimate protection against blackouts and/or brownouts



Manufacturers, Distributors and Innovators of Quality Equipment



37 Forestwood Dr