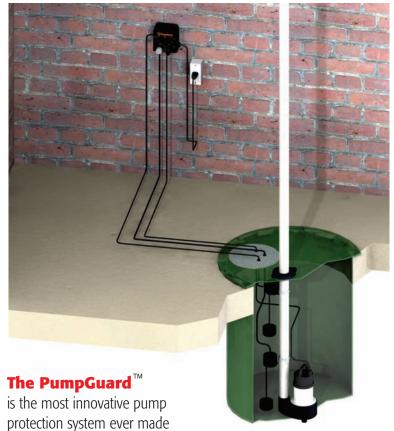

## TYPICAL INSTALLATION

due to its ability to eliminate the threat of flooding due to a bad pump switch. The PumpGuard features an alarm override circuit and switch that will not only sound an alarm but override your primary pump switch and run your pump if the switch fails. It is designed specifically for use with fully-automatic 115V sump or sewage pumps utilizing a two-cord piggyback switch system. Combine your PumpGuard with an optional dialer for remote alert and an optional battery back up system for the ultimate in flood protection!