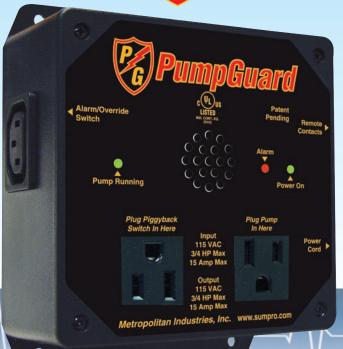

# A pump alone cannot protect your basement ...every pump needs a PumpGuard!

- Features an alarm override circuit and switch that will not only sound an alarm but also override the primary pump switch running your pump during a switch failure.
- Designed specifically for use with fully-automatic 115V sump or sewage pumps utilizing a two-cord piggyback switch system.
- Audible alarm and light
- Dry contacts for remote monitoring
- Optional dialer for remote alert
- Optional battery back-up to run entire system during a power outage
- U.L. Listed and made in the U.S.A.

## TYPICAL INSTALLATION

due to its ability to eliminate the threat of flooding due to a bad pump switch. The PumpGuard features an alarm override circuit and switch that will not only sound an alarm but override your primary pump switch and run your pump if the switch fails. It is designed specifically for use with fully-automatic 115V sump or sewage pumps utilizing a two-cord piggyback switch system. Combine your PumpGuard with an optional dialer for remote alert and an optional battery back up system for the ultimate in flood protection!