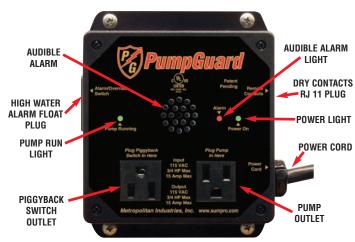

# A pump alone cannot protect your basement ...every pump needs a PumpGuard!

- Features an alarm override circuit and switch that will not only sound an alarm but also override the primary pump switch running your pump during a switch failure.
- Designed specifically for use with fully-automatic 115V sump or sewage pumps utilizing a two-cord piggyback switch system.
- Audible alarm and light
- Dry contacts for remote monitoring
- Optional dialer for remote alert
- Optional battery back-up to run entire system during a power outage
- U.L. Listed and made in the U.S.A.

## TYPICAL INSTALLATION

due to its ability to eliminate the threat of flooding due to a bad pump switch. The PumpGuard features an alarm override circuit and switch that will not only sound an alarm but override your primary pump switch and run your pump if the switch fails. It is designed specifically for use with fully-automatic 115V sump or sewage pumps utilizing a two-cord piggyback switch system. Combine your PumpGuard with an optional dialer for remote alert and an optional battery back up system for the ultimate in flood protection!