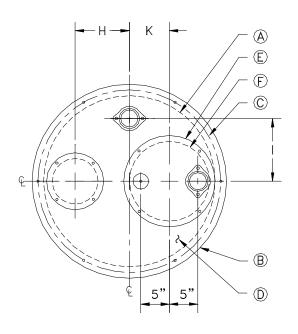

## SIMPLEX COVER - 1/2" THICK PVC

|               | (A)<br>BASIN   | <b>B</b>        | ©              | <b>(D)</b> | ©<br>ACCESS   | ©<br>CLEAR     | $\oplus$ | 0        | (K)      |
|---------------|----------------|-----------------|----------------|------------|---------------|----------------|----------|----------|----------|
| PART<br>NO.   | INSIDE<br>DIM. | OUTSIDE<br>DIM. | BOLT<br>CIRCLE | THICKNESS  | PLATE<br>DIM. | ACCESS<br>DIM. | DISTANCE | DISTANCE | DISTANCE |
| C36SSA-PVC-50 | 36             | 40              | 38.5           | .50        | 18            | 16             | 13       | 14       | 7        |

ALL DIMENSIONS IN INCHES

\* Stainless Steel Hardware & Gasket Tape For Gas Tight Seal Provided

| SIMPLEX STEEL COVER                                                                           | Scale: None                                  | This print is and cont                                                                                                                                                                                                                                                | lains confidential proprietary information owned exclusively INC. It is furnished on a strictly confidential basis. This |  |  |  |  |
|-----------------------------------------------------------------------------------------------|----------------------------------------------|-----------------------------------------------------------------------------------------------------------------------------------------------------------------------------------------------------------------------------------------------------------------------|--------------------------------------------------------------------------------------------------------------------------|--|--|--|--|
| Reference:                                                                                    | Drawn By: RM<br>Appv'd By:<br>Date: 06/26/03 | restriction includes, but is not limited to the condition that this print will not only<br>be used as a record or to identify or inspect parts or for other information purposes<br>and will not be used to manufacture or procure the manufacture of the items shown |                                                                                                                          |  |  |  |  |
| Date: 06/26/03 in this print by any other source than TOPP INDUSTRIES,                        |                                              |                                                                                                                                                                                                                                                                       |                                                                                                                          |  |  |  |  |
| Highway 25 North P.O. Box 420<br>Rochester, IN 46975<br>Phone: 800/354-4534 Fax: 574/223-6106 | Supersedes Prints<br>Prior To: 06/2          | 26/03                                                                                                                                                                                                                                                                 | Reference 10083                                                                                                          |  |  |  |  |