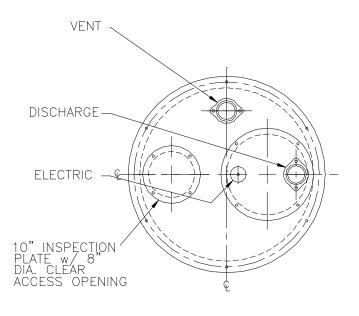

## SIMPLEX COVER - 1/2" THICK PVC

|               | (A)<br>BASIN   | <b>B</b>        | ©              | <b>(D)</b> | ©<br>ACCESS   | ©<br>CLEAR     | $\oplus$ | 0        | (K)      |
|---------------|----------------|-----------------|----------------|------------|---------------|----------------|----------|----------|----------|
| PART<br>NO.   | INSIDE<br>DIM. | OUTSIDE<br>DIM. | BOLT<br>CIRCLE | THICKNESS  | PLATE<br>DIM. | ACCESS<br>DIM. | DISTANCE | DISTANCE | DISTANCE |
| C36SSA-PVC-50 | 36             | 40              | 38.5           | .50        | 18            | 16             | 13       | 14       | 7        |

ALL DIMENSIONS IN INCHES

\* Stainless Steel Hardware & Gasket Tape For Gas Tight Seal Provided

| SIMPLEX STEEL COVER                                                                           | Scale: None                                  | This print is and cont                                                                                                                                                                                                                                                | lains confidential proprietary information owned exclusively INC. It is furnished on a strictly confidential basis. This |  |  |  |  |
|-----------------------------------------------------------------------------------------------|----------------------------------------------|-----------------------------------------------------------------------------------------------------------------------------------------------------------------------------------------------------------------------------------------------------------------------|--------------------------------------------------------------------------------------------------------------------------|--|--|--|--|
| Reference:                                                                                    | Drawn By: RM<br>Appv'd By:<br>Date: 06/26/03 | restriction includes, but is not limited to the condition that this print will not only<br>be used as a record or to identify or inspect parts or for other information purposes<br>and will not be used to manufacture or procure the manufacture of the items shown |                                                                                                                          |  |  |  |  |
| Date: 06/26/03 in this print by any other source than TOPP INDUSTRIES,                        |                                              |                                                                                                                                                                                                                                                                       |                                                                                                                          |  |  |  |  |
| Highway 25 North P.O. Box 420<br>Rochester, IN 46975<br>Phone: 800/354-4534 Fax: 574/223-6106 | Supersedes Prints<br>Prior To: 06/2          | 26/03                                                                                                                                                                                                                                                                 | Reference 10083                                                                                                          |  |  |  |  |