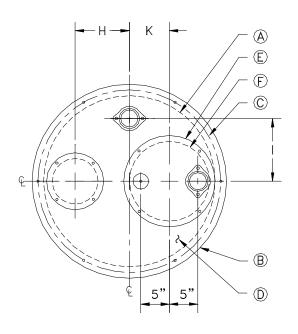

## SIMPLEX COVER - 3/8" THICK PVC

| PART       | (A)<br>BASIN<br>INSIDE | ®<br>OUTSIDE | ©<br>BOLT | (1)       | E<br>ACCESS<br>PLATE | ©<br>CLEAR<br>ACCESS | $\oplus$ | ①        | <b>(K)</b> |
|------------|------------------------|--------------|-----------|-----------|----------------------|----------------------|----------|----------|------------|
| NO.        | DIM.                   | DIM.         | CIRCLE    | THICKNESS | DIM.                 | DIM.                 | DISTANCE | DISTANCE | DISTANCE   |
| C30SSA-PVC | 30                     | 34           | 32.5      | .375      | 18                   | 16                   | 9.75     | 11       | 7          |

ALL DIMENSIONS IN INCHES

\* Stainless Steel Hardware & Gasket Tape For Gas Tight Seal Provided

|                                                           | Scale: None       | This print is and contains confidential proprietary information owned exclusively                                                                                          |           |  |  |
|-----------------------------------------------------------|-------------------|----------------------------------------------------------------------------------------------------------------------------------------------------------------------------|-----------|--|--|
|                                                           | Drawn By: RM      | by TOPP INDUSTRIES, INC. It is furnished on a strictly confidential basis. This restriction includes, but is not limited to the condition that this print will not only    |           |  |  |
| Reference:                                                | Appv'd By: .      | be used as a record or to identify or inspect parts or for other information purposes<br>and will not be used to manufacture or procure the manufacture of the items shown |           |  |  |
|                                                           | Date: 06/26/03    | in this print by any other source than TOPP INDUSTRIES, INC.                                                                                                               |           |  |  |
| Highway 25 North P.O. Box 420                             | Supersedes Prints | F                                                                                                                                                                          | Reference |  |  |
| Rochester, IN 46975 Phone: 800/354-4534 Fax: 574/223-6106 | Prior To: 06/2    | 6/03                                                                                                                                                                       | No:       |  |  |