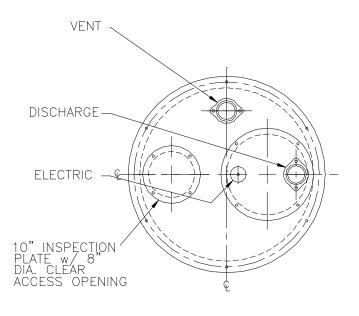

## SIMPLEX COVER - 3/8" THICK PVC

| PART       | (A)<br>BASIN<br>INSIDE | ®<br>OUTSIDE | ©<br>BOLT | (1)       | E<br>ACCESS<br>PLATE | ©<br>CLEAR<br>ACCESS | $\oplus$ | ①        | <b>(K)</b> |
|------------|------------------------|--------------|-----------|-----------|----------------------|----------------------|----------|----------|------------|
| NO.        | DIM.                   | DIM.         | CIRCLE    | THICKNESS | DIM.                 | DIM.                 | DISTANCE | DISTANCE | DISTANCE   |
| C30SSA-PVC | 30                     | 34           | 32.5      | .375      | 18                   | 16                   | 9.75     | 11       | 7          |

ALL DIMENSIONS IN INCHES

\* Stainless Steel Hardware & Gasket Tape For Gas Tight Seal Provided

|                                                           | Scale: None       | This print is and contains confidential proprietary information owned exclusively                                                                                          |           |  |  |
|-----------------------------------------------------------|-------------------|----------------------------------------------------------------------------------------------------------------------------------------------------------------------------|-----------|--|--|
|                                                           | Drawn By: RM      | by TOPP INDUSTRIES, INC. It is furnished on a strictly confidential basis. This restriction includes, but is not limited to the condition that this print will not only    |           |  |  |
| Reference:                                                | Appv'd By: .      | be used as a record or to identify or inspect parts or for other information purposes<br>and will not be used to manufacture or procure the manufacture of the items shown |           |  |  |
|                                                           | Date: 06/26/03    | in this print by any other source than TOPP INDUSTRIES, INC.                                                                                                               |           |  |  |
| Highway 25 North P.O. Box 420                             | Supersedes Prints | F                                                                                                                                                                          | Reference |  |  |
| Rochester, IN 46975 Phone: 800/354-4534 Fax: 574/223-6106 | Prior To: 06/2    | 6/03                                                                                                                                                                       | No:       |  |  |