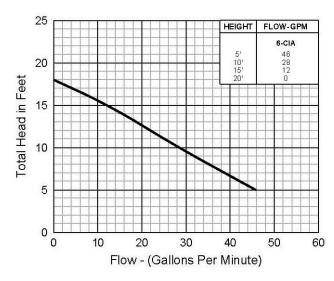

### **Performance Curve**

# **Application & Installation**

- Recommended for removal of foundation drainage
- Completely assembled for ease of installation
- 28 GPM @ 10' TDH
- Optional high water alarm available
- Optional pre-drilled inlet holes available
- 1 year limited warranty