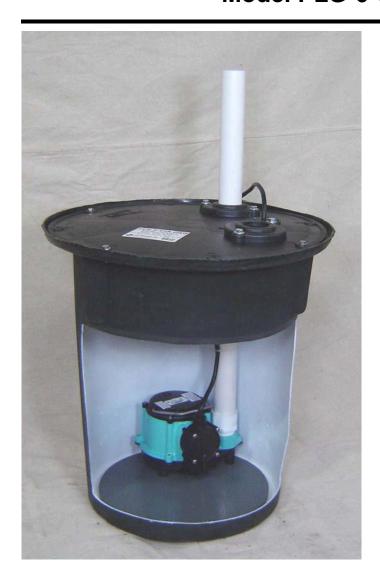

# Packaged System Pre-Assembled Clearwater Pump System Model PLG-6-CIAPKGNCV

### **PLG-6-CIA-PKG Features**

### **Pump**

- Little Giant Pump Company; Model PLG-6-CIA
- 1/3 HP motor, cast iron with epoxy coating
- Thermal overload protection
- Automatic pressure switch

## **Basin and Cover**

- 18 x 22" polyethylene basin
- Pre-drilled drain tile inlet holes
- Polyethylene gas tight cover with bolt down flanges

# **Discharge Pipe**

■ Sch40 PVC with pre-drilled, air bleed hole