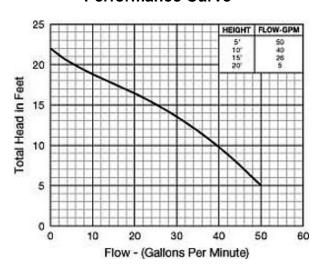

cted motor
- 8', three wire power cord
- Stainless steel column and hardware
- Stainless steel shaft
- 1" bronze Oilite bearing for quiet operation
- Adjustable float operated switch
- Unique guide arm included for stable installation
- Solid motor coupling
- Open impeller threaded directly to drive shaft
- Refined version of the original Jim Murray, Inc. dependable upright

# **Application & Installation Information**

- Recommended for use in removal of drainage water from basement foundations
- When installed the pump motor should be above the floor level grade
- Recommended for use in 18" x 22" sump basin
- 2-year limited warranty

#### **Specifications**

Horsepower: 1/2 RPM: 1700

Volts: 115 Full Load Amps: 7.3

Power Cord: 8' Weight: 17 lbs.

Height: 35"

### **Performance Curve**