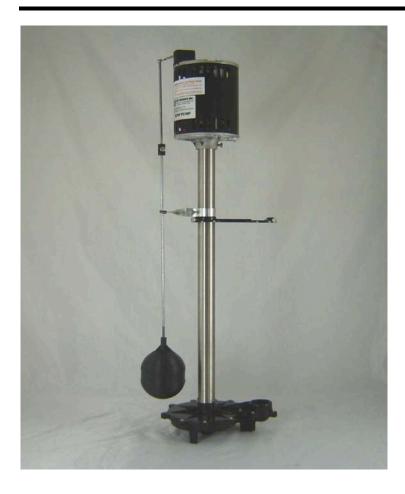

# 1/2 H.P. Upright Drainage & Dewatering Sump Pump Model PJM-WFHD-PLUS

## **PJM-WFHD-PLUS Features**

- 1/2 H.P. thermal overload protected motor
- 8', three wire power cord
- Stainless steel column and hardware
- Stainless steel shaft
- 1" bronze Oilite bearing for quiet operation
- Adjustable float operated switch
- Unique guide arm included for stable installation
- Solid motor coupling
- Open impeller threaded directly to drive shaft
- Refined version of the original Jim Murray, Inc. dependable upright

# **Application & Installation Information**

- Recommended for use in removal of drainage water from basement foundations
- When installed the pump motor should be above the floor level grade
- Recommended for use in 18" x 22" sump basin
- 2-year limited warranty

#### **Specifications**

Horsepower: 1/2 RPM: 1700

Volts: 115 Full Load Amps: 7.3

Power Cord: 8' Weight: 17 lbs.

Height: 35"