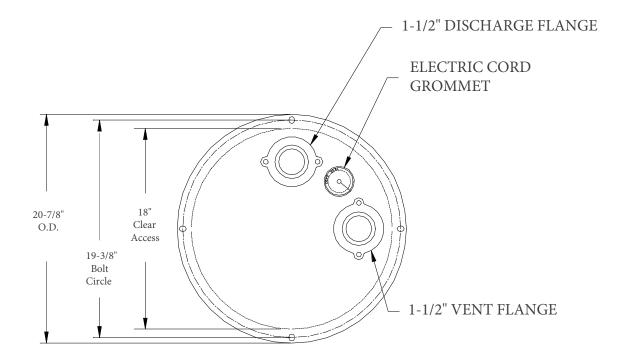

## SIMPLEX STRUCTURAL FOAM COVER

\* Stainless Steel Hardware & Gasket Tape For Gas Tight Seal Provided

Model C18SFE-15

| Reference:                                                                                    | Scale: None Drawn By: RM Appv'd By: Date: | This print is not contains confidential proprietary information owned exclusively by TOPP MOUSTRES, NC. It is furnished on a strictly confidential basis. This restriction includes, but is not limited by the confiding has the part all not only be used as a record to be fettilly or inspect posts or for other information purposes and all not be used to manifolation procure the nanifolation of the limits above in this print by any other source than TOPP INDUSTRIES, INC. |
|-----------------------------------------------------------------------------------------------|-------------------------------------------|----------------------------------------------------------------------------------------------------------------------------------------------------------------------------------------------------------------------------------------------------------------------------------------------------------------------------------------------------------------------------------------------------------------------------------------------------------------------------------------|
| Highway 25 North P.O. Box 420<br>Rochester, IN 46975<br>Phone: 800/354-4534 Fax: 574/223-6106 |                                           | 7-19-16                                                                                                                                                                                                                                                                                                                                                                                                                                                                                |