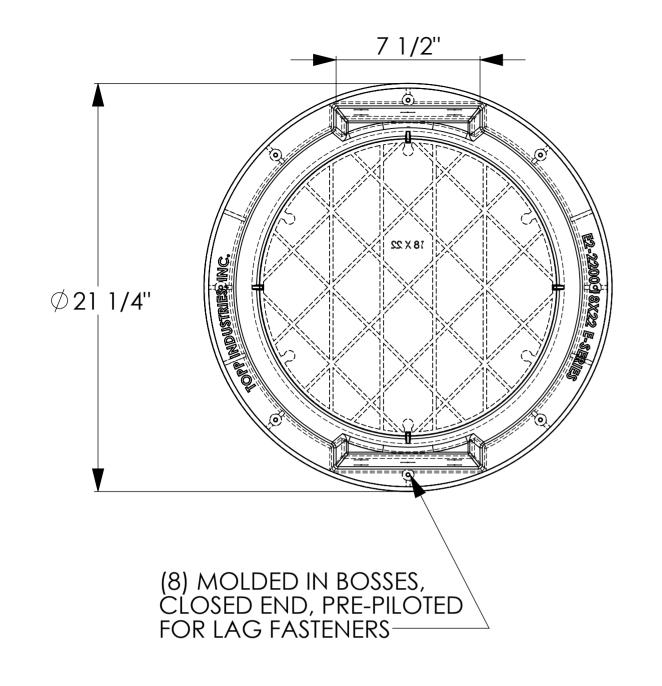

## SIMPLEX STRUCTURAL FOAM COVER

\* Stainless Steel Hardware & Gasket Tape For Gas Tight Seal Provided

Model C18SFE-15

| Reference:                                                                                    | Scale: None Drawn By: RM Appv'd By: Date: | This print is not contains confidential proprietary information owned exclusively by TOPP MOUSTRES, NC. It is furnished on a strictly confidential basis. This restriction includes, but is not limited by the confiding has the part all not only be used as a record to be fettilly or inspect posts or for other information purposes and all not be used to manifolation procure the nanifolation of the limits above in this print by any other source than TOPP INDUSTRIES, INC. |
|-----------------------------------------------------------------------------------------------|-------------------------------------------|----------------------------------------------------------------------------------------------------------------------------------------------------------------------------------------------------------------------------------------------------------------------------------------------------------------------------------------------------------------------------------------------------------------------------------------------------------------------------------------|
| Highway 25 North P.O. Box 420<br>Rochester, IN 46975<br>Phone: 800/354-4534 Fax: 574/223-6106 |                                           | 7-19-16                                                                                                                                                                                                                                                                                                                                                                                                                                                                                |