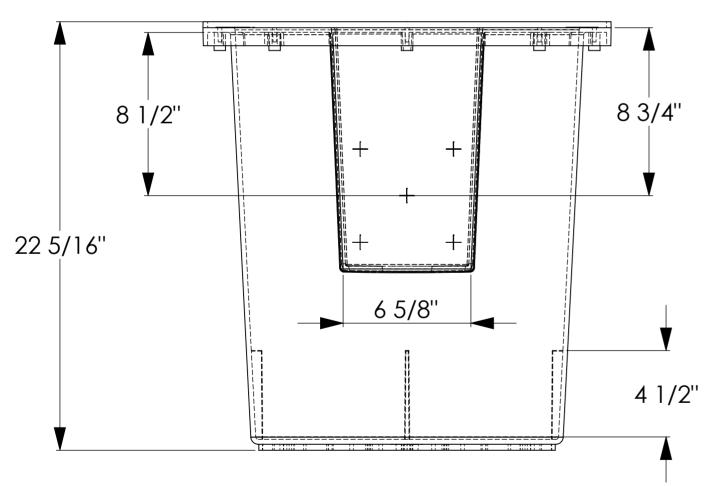

SCALE:1:5

SHEET 1 OF 1

|                                   | DIMENSIO                                              | THERWISE SPECIFIED:<br>ONS ARE IN MILLIMETERS | PUMP & DISCONNECT: |                                        |     |       | DO NOT SCALE DRAWING                   | revision 0 | 00   |
|-----------------------------------|-------------------------------------------------------|-----------------------------------------------|--------------------|----------------------------------------|-----|-------|----------------------------------------|------------|------|
|                                   | SURFACE FINISH:<br>TOLERANCES:<br>LINEAR:<br>ANGULAR: |                                               | SO: PO:            |                                        |     |       |                                        |            |      |
|                                   |                                                       | NAME                                          | DATE               | 18x22 SF Basin FP Edit M March 16 2015 |     |       |                                        |            |      |
| INDUSTRIES                        | DRAWN                                                 | dg                                            | 7/16/2015          |                                        |     |       | TOXZZ 31 Ba3iiTTT Edit W Water To Zots |            | ,    |
|                                   | CHK'D                                                 |                                               |                    |                                        |     | 10    | vaa Structural                         | Eaam Pa    |      |
|                                   | APPV'D                                                |                                               |                    |                                        |     | 10    | x22 Structural                         | roam b     | 1115 |
| INCORPORARED                      | MFG                                                   |                                               |                    |                                        |     |       |                                        |            |      |
| P.O. BOX 420 ^ HWY. 25 N.         | Q.A                                                   |                                               |                    | MATERIA                                | AL: | DWG N | О.                                     |            | A2   |
| ROCHESTER, IN. 46975              |                                                       |                                               |                    |                                        |     |       | E-Series 18x22 Basin                   |            |      |
| 300) 354-4534 FAX: (574) 223-6106 |                                                       |                                               |                    |                                        |     |       |                                        |            |      |