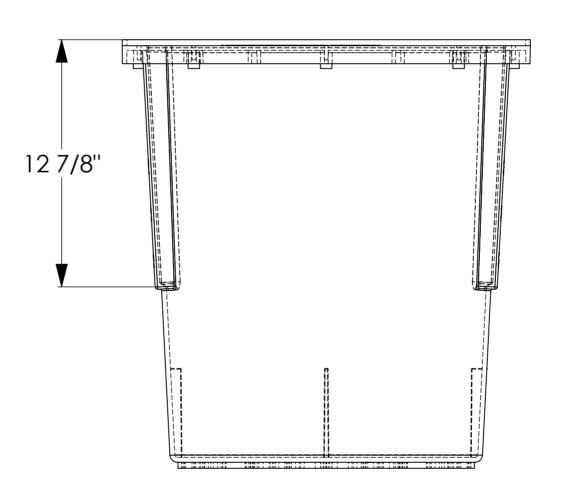

SCALE:1:5

SHEET 1 OF 1

|                                   | DIMENSIO                                              | THERWISE SPECIFIED:<br>ONS ARE IN MILLIMETERS | PUMP & DISCONNECT: |                                        |     |       | DO NOT SCALE DRAWING                   | revision 0 | 00   |
|-----------------------------------|-------------------------------------------------------|-----------------------------------------------|--------------------|----------------------------------------|-----|-------|----------------------------------------|------------|------|
|                                   | SURFACE FINISH:<br>TOLERANCES:<br>LINEAR:<br>ANGULAR: |                                               | SO: PO:            |                                        |     |       |                                        |            |      |
|                                   |                                                       | NAME                                          | DATE               | 18x22 SF Basin FP Edit M March 16 2015 |     |       |                                        |            |      |
| INDUSTRIES                        | DRAWN                                                 | dg                                            | 7/16/2015          |                                        |     |       | TOXZZ 31 Ba3iiTTT Edit W Water To Zots |            | ,    |
|                                   | CHK'D                                                 |                                               |                    |                                        |     | 10    | vaa Structural                         | Eaam Pa    |      |
|                                   | APPV'D                                                |                                               |                    |                                        |     | 10    | x22 Structural                         | roam b     | 1115 |
| INCORPORARED                      | MFG                                                   |                                               |                    |                                        |     |       |                                        |            |      |
| P.O. BOX 420 ^ HWY. 25 N.         | Q.A                                                   |                                               |                    | MATERIA                                | AL: | DWG N | О.                                     |            | A2   |
| ROCHESTER, IN. 46975              |                                                       |                                               |                    |                                        |     |       | E-Series 18x22 Basin                   |            |      |
| 300) 354-4534 FAX: (574) 223-6106 |                                                       |                                               |                    |                                        |     |       |                                        |            |      |