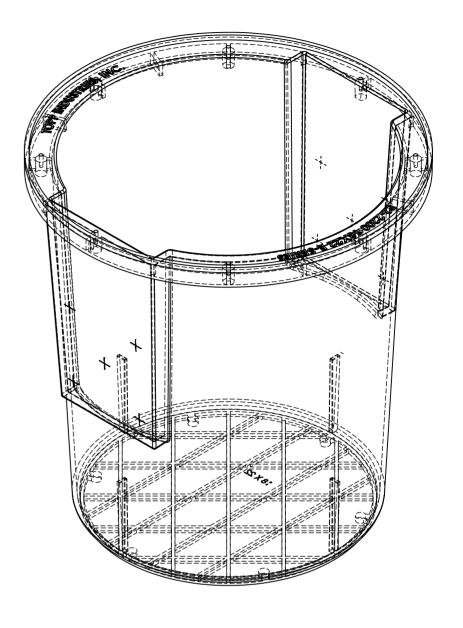

SCALE:1:5

SHEET 1 OF 1

|                                   | DIMENSIO                                              | THERWISE SPECIFIED:<br>ONS ARE IN MILLIMETERS | PUMP & DISCONNECT: |                                        |     |       | DO NOT SCALE DRAWING                   | revision 0 | 00   |
|-----------------------------------|-------------------------------------------------------|-----------------------------------------------|--------------------|----------------------------------------|-----|-------|----------------------------------------|------------|------|
|                                   | SURFACE FINISH:<br>TOLERANCES:<br>LINEAR:<br>ANGULAR: |                                               | SO: PO:            |                                        |     |       |                                        |            |      |
|                                   |                                                       | NAME                                          | DATE               | 18x22 SF Basin FP Edit M March 16 2015 |     |       |                                        |            |      |
| INDUSTRIES                        | DRAWN                                                 | dg                                            | 7/16/2015          |                                        |     |       | TOXZZ 31 Ba3iiTTT Edit W Water To Zots |            | ,    |
|                                   | CHK'D                                                 |                                               |                    |                                        |     | 10    | vaa Structural                         | Eaam Pa    |      |
|                                   | APPV'D                                                |                                               |                    |                                        |     | 10    | x22 Structural                         | roam b     | 1115 |
| INCORPORARED                      | MFG                                                   |                                               |                    |                                        |     |       |                                        |            |      |
| P.O. BOX 420 ^ HWY. 25 N.         | Q.A                                                   |                                               |                    | MATERIA                                | AL: | DWG N | О.                                     |            | A2   |
| ROCHESTER, IN. 46975              |                                                       |                                               |                    |                                        |     |       | E-Series 18x22 Basin                   |            |      |
| 300) 354-4534 FAX: (574) 223-6106 |                                                       |                                               |                    |                                        |     |       |                                        |            |      |