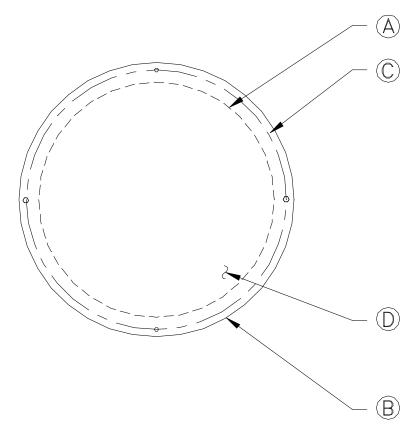

## SOLID COVER - 1/4" THICK STEEL

|             | A                       | B               | ©              | <b>D</b>              |
|-------------|-------------------------|-----------------|----------------|-----------------------|
| PART<br>NO. | BASIN<br>INSIDE<br>DIM. | OUTSIDE<br>DIM. | BOLT<br>CIRCLE | MATERIAL<br>THICKNESS |
| C18WSH      | 18"                     | 20-1/2"         | 19-1/2"        | .25                   |

ALL DIMENSIONS IN INCHES

 $\star\,$  Stainless Steel Hardware & Gasket Tape For Gas Tight Seal Provided

| SOLID STEEL COVER Reference:                                                                  | Scale: None Drawn By: RM Appv'd By: . Date: 06/26/03 | like print is and contains confidential proprietory information owered exclusively<br>by TOPP NDUSTRIES, INC. It is furnished on a strictly confidential basis. The<br>restriction includes, but is not limited to the condition that this print will not only<br>be used as a record or to identify or inspect parts or for other information purposes<br>and will not be used to manufacture or procure the numberice of the literal<br>terms in this print by only other source than TOPP INDUSTRIES, INC. |  |
|-----------------------------------------------------------------------------------------------|------------------------------------------------------|---------------------------------------------------------------------------------------------------------------------------------------------------------------------------------------------------------------------------------------------------------------------------------------------------------------------------------------------------------------------------------------------------------------------------------------------------------------------------------------------------------------|--|
| Highway 25 North P.O. Box 420<br>Rochester, IN 46975<br>Phone: 800/354-4534 Fax: 574/223-6106 | Supersedes Prints<br>Prior To: 06/2                  |                                                                                                                                                                                                                                                                                                                                                                                                                                                                                                               |  |