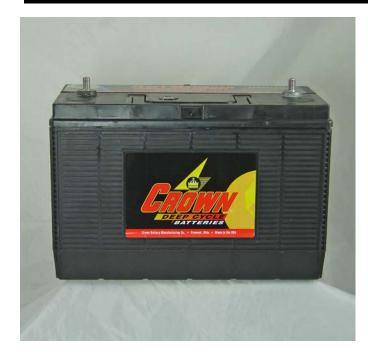

# 12 Volt, Maintenance Free, Deep Cycle Battery Model AZP-BATTERY-SL

#### **AZP-BATTERY-SL Features**

- Designed to deliver premium service in on-charge applications:
- o Trickle chargers
- AC/DC inverters
- Utilizes calcium alloys and glass mat positive plate separators for reliable service
- Premium quality and performance
- Maintenance free
- Built in hydrometer
- Built in, heavy duty handle
- Lasts twice as long as a typical battery
- Warranty: 1st Year Limited 2nd Year Pro-Rated