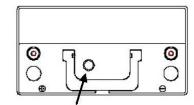

| 12 Volts                           |
|-----------------------|-------------------------------------------------------------------------------------------|------------------------------------|
| Reserve Capacity:     |                                                                                           | 185 Minutes                        |
| Amp Hour<br>Capacity: | 20 Hour Rate (6.5A)<br>10 Hour Rate (11.5A)<br>5 Hour Rate (17.6A)<br>3 Hour Rate (25.0A) | 130 AH<br>115 AH<br>88 AH<br>75 AH |

## **Specifications:**

|                  | Length | 13.13" |
|------------------|--------|--------|
| Physical         | Width  | 6.88"  |
| Characteristics: | Height | 9.38"  |
|                  | Weight | 62 lbs |



#### One-Ball PROeye™ Hydrometer