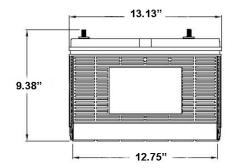

## **Specifications:**

|                  | Length | 13.13" |
|------------------|--------|--------|
| Physical         | Width  | 6.88"  |
| Characteristics: | Height | 9.38"  |
|                  | Weight | 62 lbs |