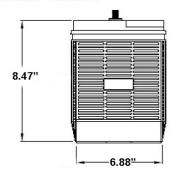

## **Specifications:**

|                  | Length | 13.13" |
|------------------|--------|--------|
| Physical         | Width  | 6.88"  |
| Characteristics: | Height | 9.38"  |
|                  | Weight | 62 lbs |