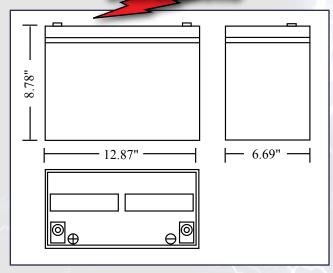

#### Dimensions

## Specifications

Item Number: LW20104 (12V 120AH)

Nominal Voltage: 12 Volts Rated Capacity: 120 AH

Size: 12.87" L x 6.69" W x 8.78" T

Weight: 67.5 lbs. Terminal: Type B

Capacity: 20 hour rate (6.15A) 123AH