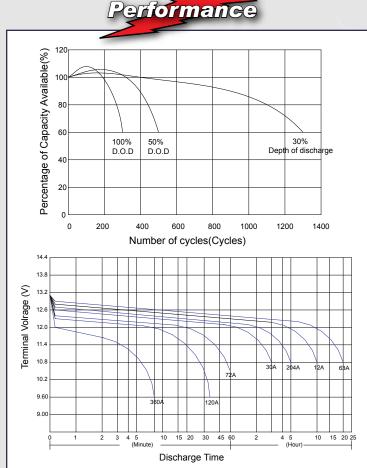

- Performs up to 35% better than standard deep cycle batteries



The Pumping World's One Stop Shop!



**A** (E

# **Overview**

Back-up Pump Systems are usually tucked away in a basement corner and neglected. Even though a battery is the most important part of any back-up system, owners often forget to maintain them resulting first in a failure and then a flooded basement.

Well, now maintaining batteries is a thing of the past thanks to **Power** + Maintenance Free Batteries by Metropolitan Industries.

**Power** + Maintenance Free Batteries are revolutionizing the way we power our back-up systems. Simply connect a battery or batteries to your back-up system and then simply forget about it.

There is no need to ever perform maintenance, so why are you still using those old batteries?



#### Dimensions



### **Button "B"**

**Threaded copper** insert terminals



## Specifications

Item Number: LW20104 (12V 120AH)

Nominal Voltage: 12 Volts Rated Capacity: 120 AH

Size: 12.87" L x 6.69" W x 8.78" T

Weight: 67.5 lbs. Terminal: Type B

Capacity: 20 hour rate (6.15A) 123AH

> 10 hour rate (12.0A) 120AH 5 hour rate (20.40A) 102AH

1 hour rate (62.0A)

62AH

**Internal Resistance:** 

Fully charged battery 25°C

0.005 Ohm

Capacity affected by temperature

(20 hour rate):

40°C 105% 25°C 100% 0°C 85% -15°C 65%

#### **Distributed**

37 Forestwood Drive, Romeoville, IL 60446-1343 Telephone: (815) 886-9200 • Outside IL: (800) 323-1665 Fax: (815) 886-6932 • www.sumpro.com

Metropolitan Industries, Inc.