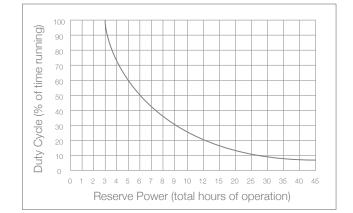

## System Specifications

- Fully automatic, converts 24 volt DC to 120 volt AC when power is off
- Inverter has digital display, tells status of system at all times
- Uses two 12 volt deep cycle AGM batteries (batteries are NOT included)
- Non-corrosive battery enclosure
- Quick and easy installation
- 3 year warranty