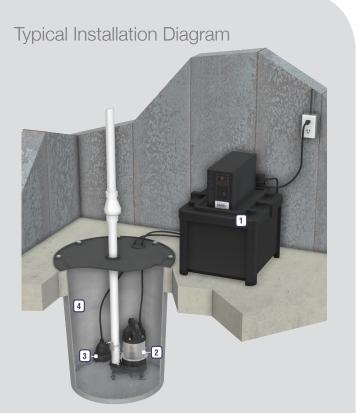

## System Performance

- 1. Battery box with inverter
- 2. Sump pump (not included)
- 3. Digital level control switch (optional)
- 4. Recommended minimum basin size: 18" x 24" (not included)